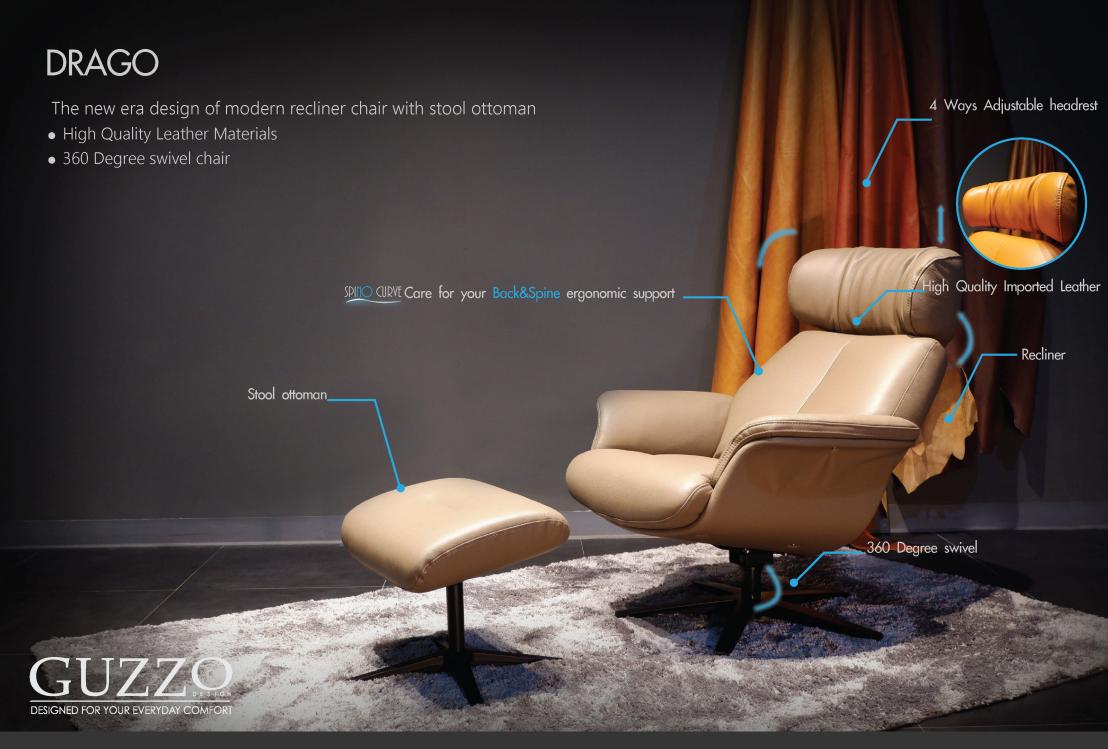

# Madrid (Leather/PVC : Orange)

The modern electric recliner chair with twin motors adjusting.

- High Quality Leather Materials
- Electric Seat Recliner (twin motors independent backrest and ottman adjusting)
- 360 Degree swivel chair