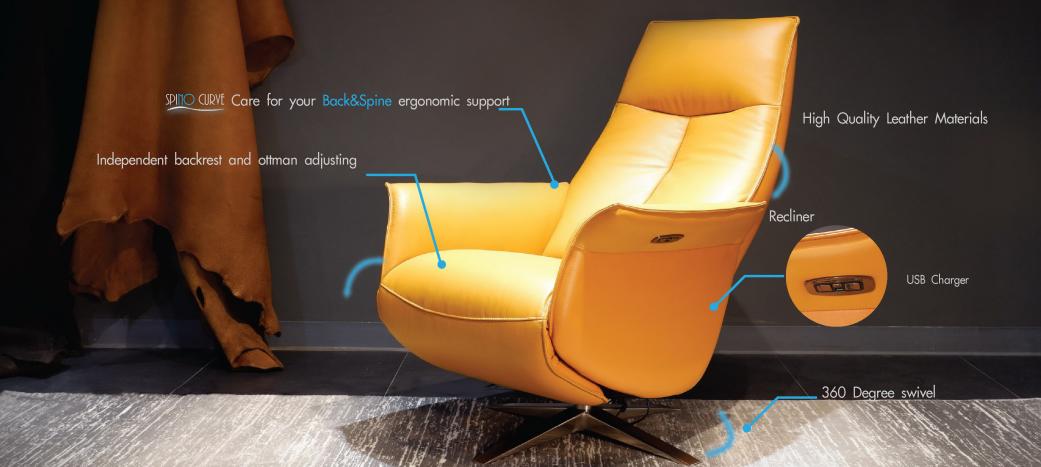

# Madrid (Leather/PVC : Orange)

The modern electric recliner chair with twin motors adjusting.

- High Quality Leather Materials
- Electric Seat Recliner (twin motors independent backrest and ottman adjusting)
- 360 Degree swivel chair