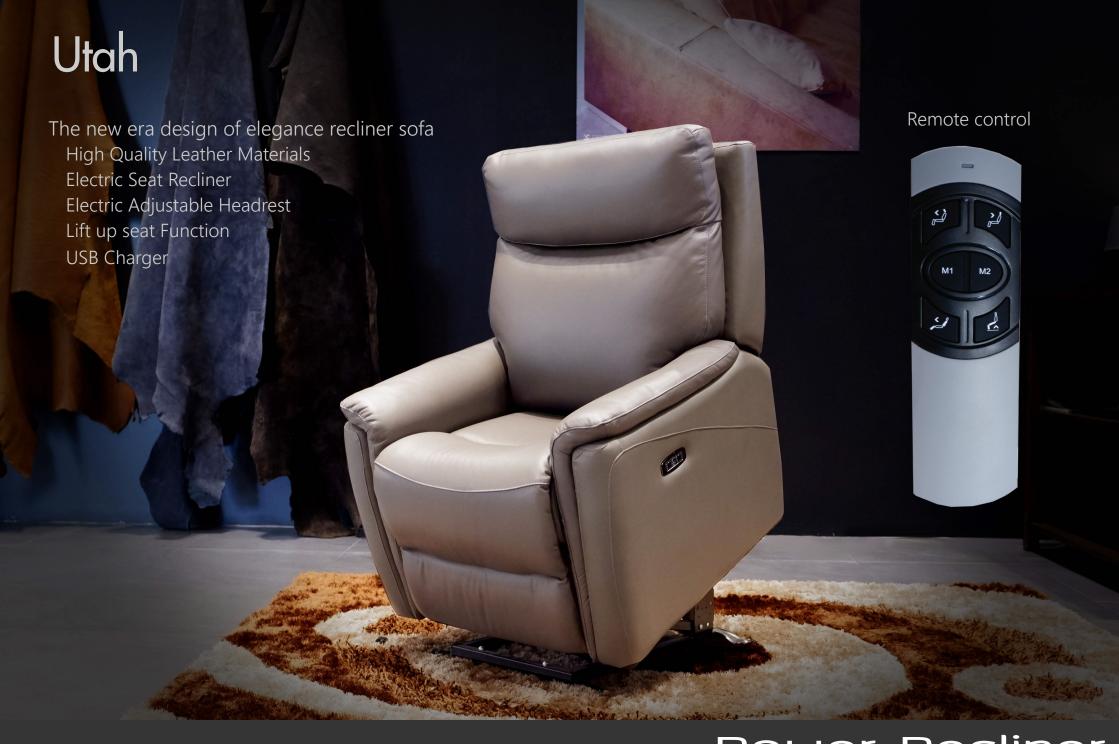

vel chair
- Extra size seat



**GUZZO** Targa (Fabric : Chocolate) The extra size seat modern recliner chair with stool ottoman • Easy push back reclining • 360 Degree swivel chair • Extra size seat SPINO CURVE Care for your Back&Spine ergonomic support Fabric leather Stool ottoman with wood base



# Hudson (Leather/PVC : Light cream)









Relax Chair





Manual Recliner



Manual Recliner



Manual Recliner



### Manual Recliner



Manual Recliner



Manual Recliner



Manual Recliner



Power Recliner



Power Recliner

# Madrid (Leather/PVC : Orange)

The modern electric recliner chair with twin motors adjusting.

- High Quality Leather Materials
- Electric Seat Recliner (twin motors independent backrest and ottman adjusting)
- 360 Degree swivel chair











Power Recliner



Power Recliner



Power Recliner



Power Recliner



Power Recliner



Power Recliner





Power Recliner



Power Recliner



Power Recliner



Power Recliner



Power Recliner







Power Recliner



Power Recliner