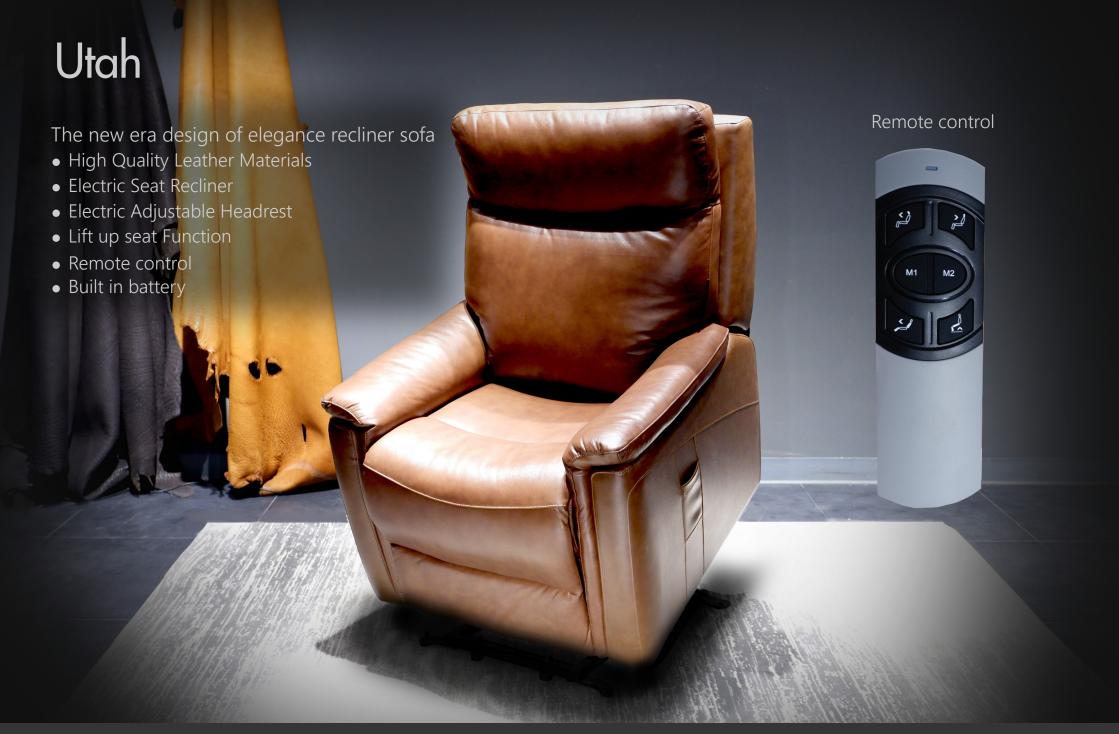

size seat



**GUZZO** Targa (Fabric : Chocolate) The extra size seat modern recliner chair with stool ottoman • Easy push back reclining • 360 Degree swivel chair • Extra size seat SPINO CURVE Care for your Back&Spine ergonomic support Fabric leather Stool ottoman with wood base



# Hudson (Leather/PVC : Light cream)









Relax Chair





Manual Recliner



Manual Recliner



Manual Recliner



### Manual Recliner



Manual Recliner



Manual Recliner



Manual Recliner



Power Recliner



Power Recliner

# Madrid (Leather/PVC : Orange)

The modern electric recliner chair with twin motors adjusting.

- High Quality Leather Materials
- Electric Seat Recliner (twin motors independent backrest and ottman adjusting)
- 360 Degree swivel chair











Power Recliner



Power Recliner



Power Recliner



Power Recliner



Power Recliner



Power Recliner





Power Recliner



Power Recliner



Power Recliner



Power Recliner



Power Recliner







Power Recliner



Power Recliner