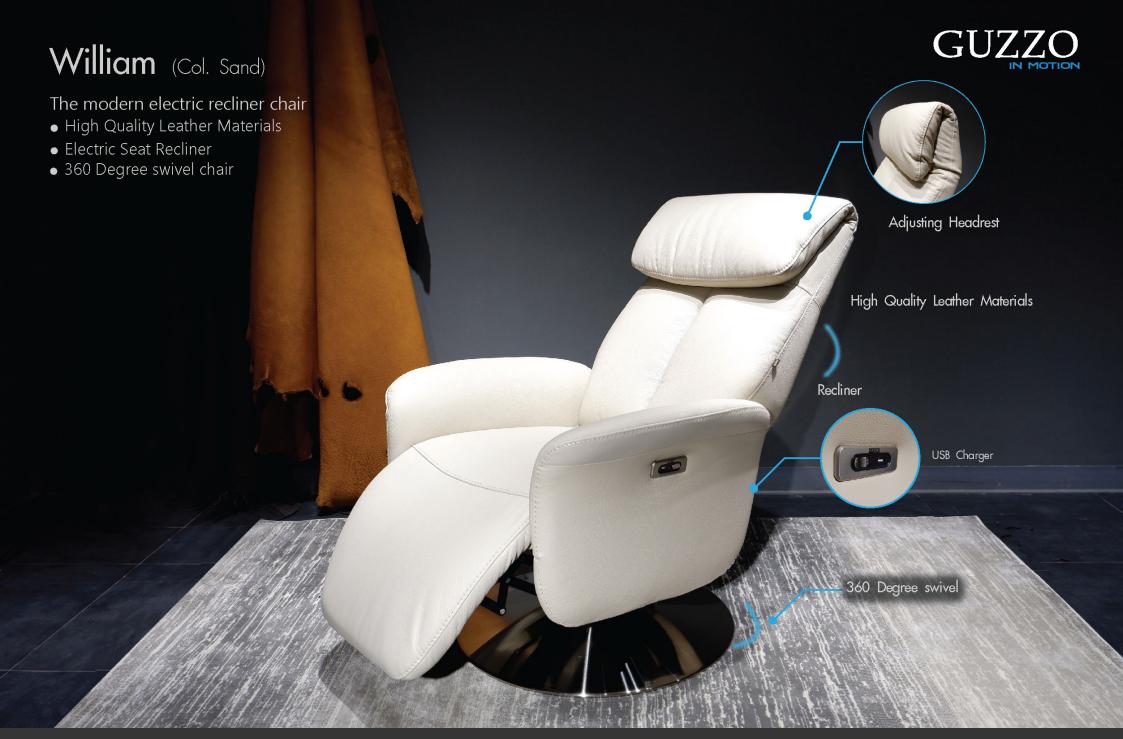

# Madrid (Leather/PVC : Orange)

The modern electric recliner chair with twin motors adjusting.

- High Quality Leather Materials
- Electric Seat Recliner (twin motors independent backrest and ottman adjusting)
- 360 Degree swivel chair