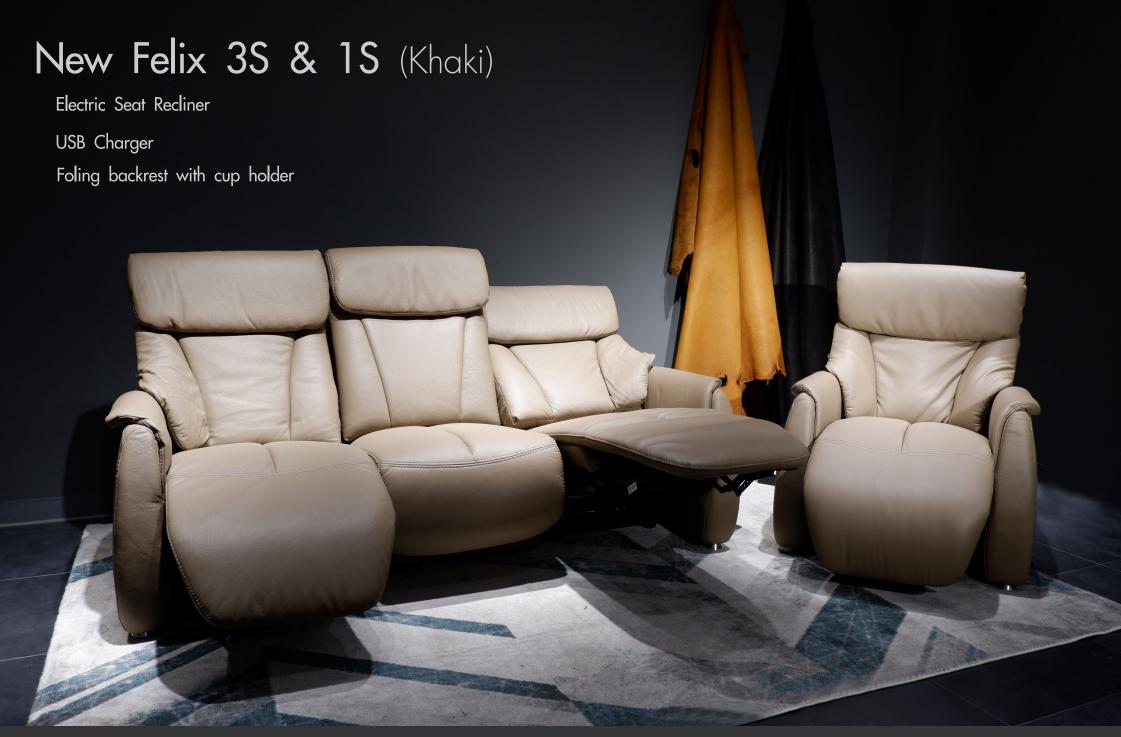

extra size seat modern recliner chair with stool ottoman • Easy push back reclining • 360 Degree swivel chair • Extra size seat SPINO CURVE Care for your Back&Spine ergonomic support Fabric leather Stool ottoman with wood base



# Hudson (Leather/PVC : Light cream)









Relax Chair





Manual Recliner



Manual Recliner



Manual Recliner



### Manual Recliner



Manual Recliner



Manual Recliner



Manual Recliner



Power Recliner



Power Recliner

# Madrid (Leather/PVC : Orange)

The modern electric recliner chair with twin motors adjusting.

- High Quality Leather Materials
- Electric Seat Recliner (twin motors independent backrest and ottman adjusting)
- 360 Degree swivel chair











Power Recliner



Power Recliner



Power Recliner



Power Recliner



Power Recliner



Power Recliner





Power Recliner



Power Recliner



Power Recliner



Power Recliner



Power Recliner







Power Recliner



Power Recliner