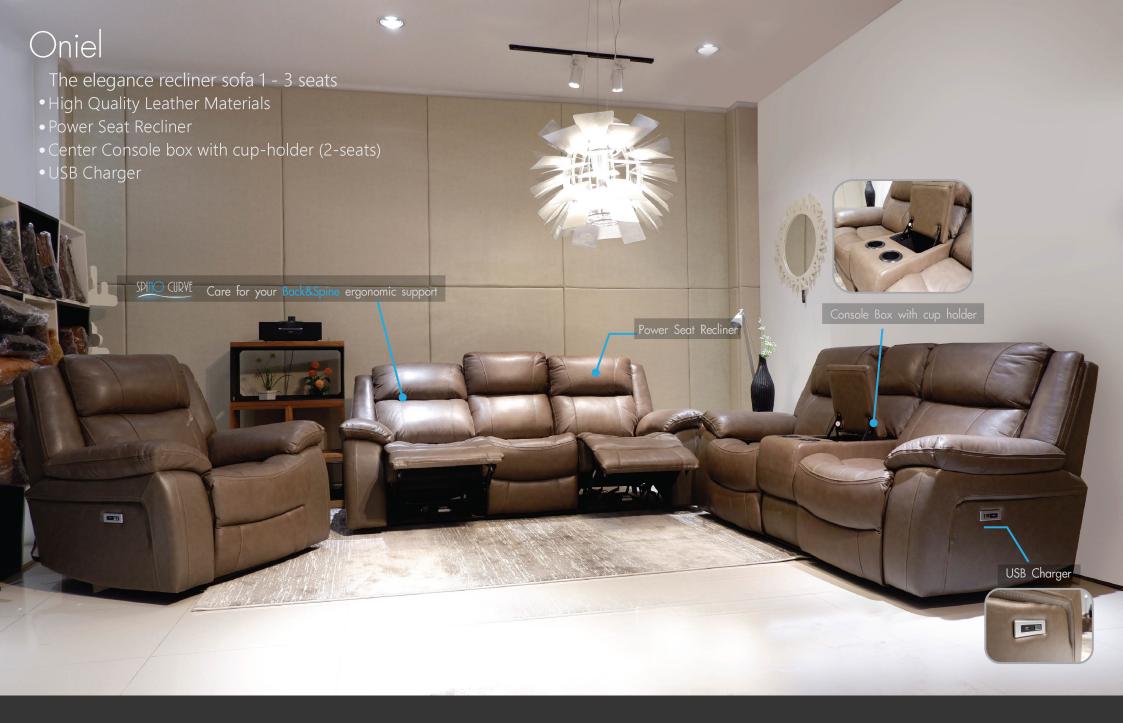

dern recliner chair with stool ottoman • Easy push back reclining • 360 Degree swivel chair • Extra size seat SPINO CURVE Care for your Back&Spine ergonomic support Fabric leather Stool ottoman with wood base



# Hudson (Leather/PVC : Light cream)









Relax Chair





Manual Recliner



Manual Recliner



Manual Recliner



### Manual Recliner



Manual Recliner



Manual Recliner



Manual Recliner



Power Recliner



Power Recliner

# Madrid (Leather/PVC : Orange)

The modern electric recliner chair with twin motors adjusting.

- High Quality Leather Materials
- Electric Seat Recliner (twin motors independent backrest and ottman adjusting)
- 360 Degree swivel chair











Power Recliner



Power Recliner



Power Recliner



Power Recliner



Power Recliner



Power Recliner





Power Recliner



Power Recliner



Power Recliner



Power Recliner



Power Recliner







Power Recliner



Power Recliner