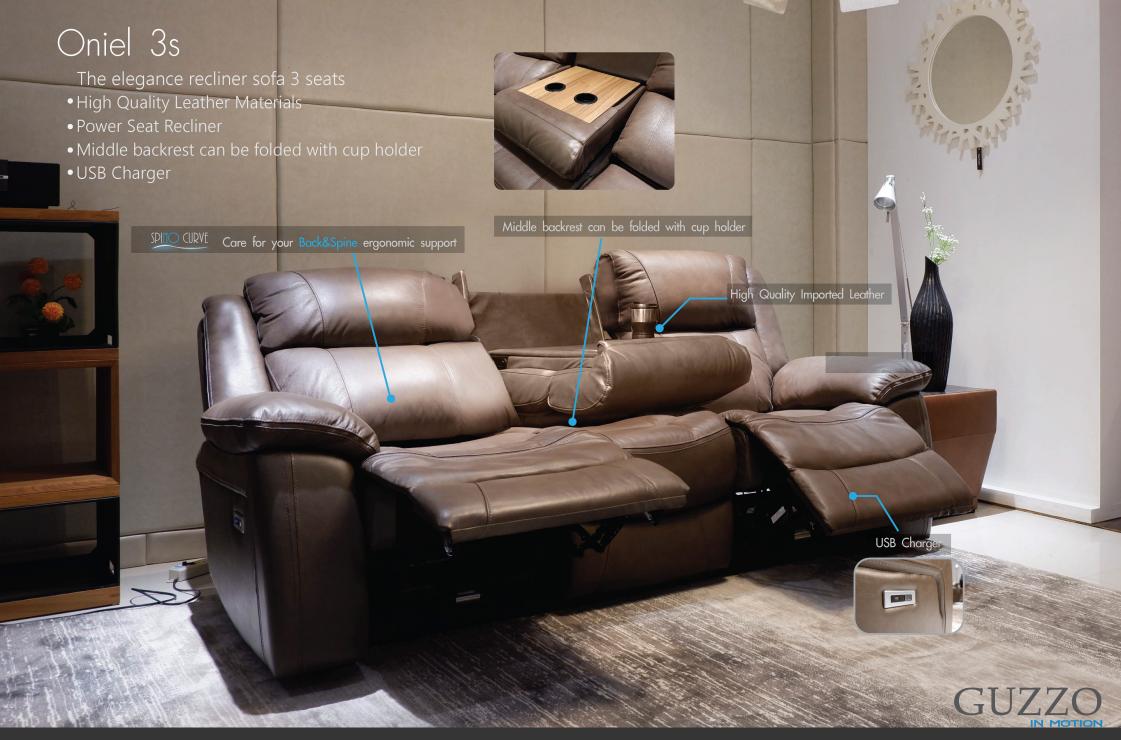

rn recliner chair with stool ottoman • Easy push back reclining • 360 Degree swivel chair • Extra size seat SPINO CURVE Care for your Back&Spine ergonomic support Fabric leather Stool ottoman with wood base



# Hudson (Leather/PVC : Light cream)









Relax Chair





Manual Recliner



Manual Recliner



Manual Recliner



### Manual Recliner



Manual Recliner



Manual Recliner



Manual Recliner



Power Recliner



Power Recliner

# Madrid (Leather/PVC : Orange)

The modern electric recliner chair with twin motors adjusting.

- High Quality Leather Materials
- Electric Seat Recliner (twin motors independent backrest and ottman adjusting)
- 360 Degree swivel chair











Power Recliner



Power Recliner



Power Recliner



Power Recliner



Power Recliner



Power Recliner





Power Recliner



Power Recliner



Power Recliner



Power Recliner



Power Recliner







Power Recliner



Power Recliner