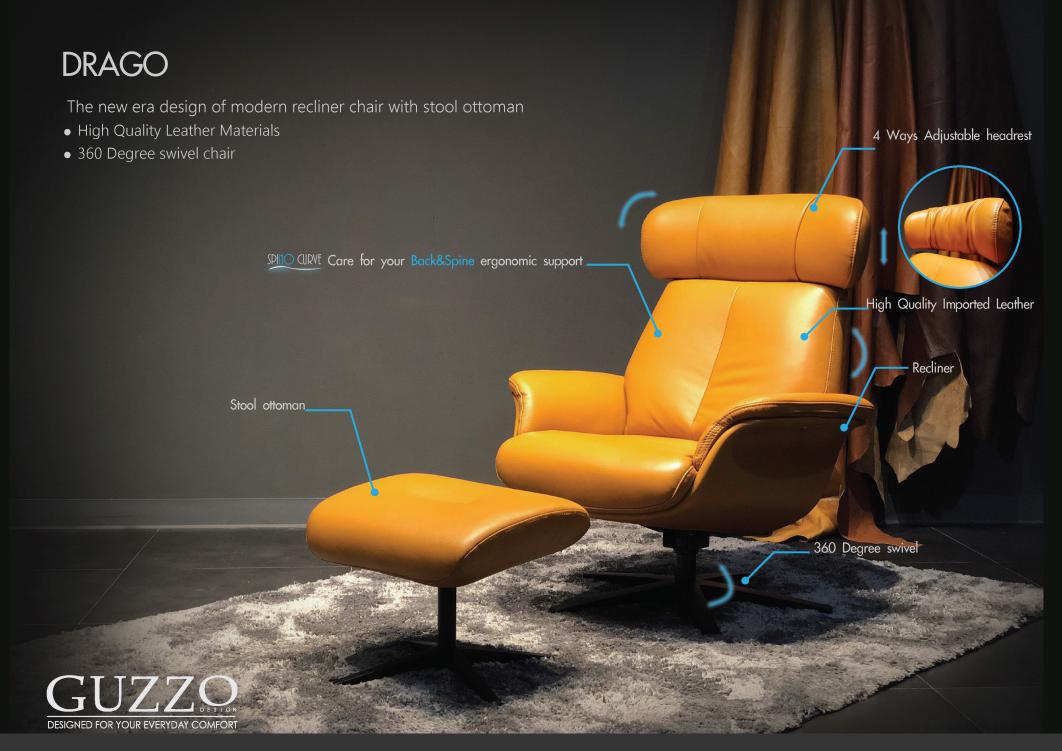

# Madrid (Leather/PVC : Orange)

The modern electric recliner chair with twin motors adjusting.

- High Quality Leather Materials
- Electric Seat Recliner (twin motors independent backrest and ottman adjusting)
- 360 Degree swivel chair