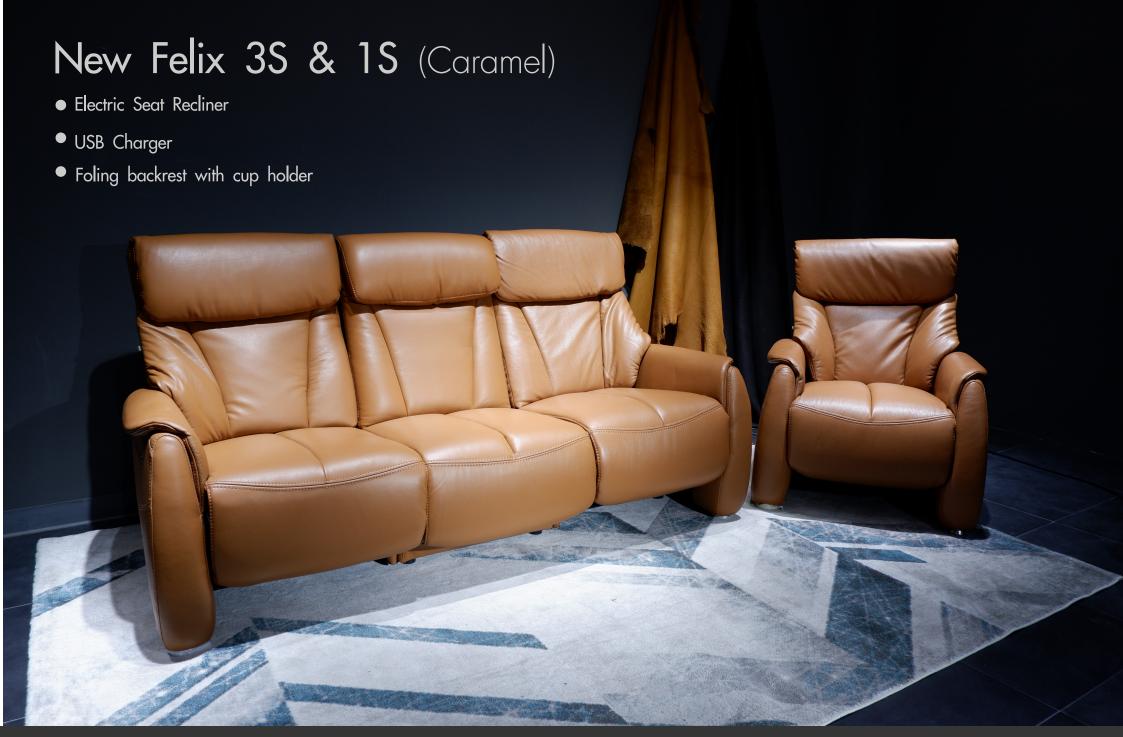

ZO** Targa (Fabric : Chocolate) The extra size seat modern recliner chair with stool ottoman • Easy push back reclining • 360 Degree swivel chair • Extra size seat SPINO CURVE Care for your Back&Spine ergonomic support Fabric leather Stool ottoman with wood base



# Hudson (Leather/PVC : Light cream)









Relax Chair





Manual Recliner



Manual Recliner



Manual Recliner



### Manual Recliner



Manual Recliner



Manual Recliner



Manual Recliner



Power Recliner



Power Recliner

# Madrid (Leather/PVC : Orange)

The modern electric recliner chair with twin motors adjusting.

- High Quality Leather Materials
- Electric Seat Recliner (twin motors independent backrest and ottman adjusting)
- 360 Degree swivel chair











Power Recliner



Power Recliner



Power Recliner



Power Recliner



Power Recliner



Power Recliner





Power Recliner



Power Recliner



Power Recliner



Power Recliner



Power Recliner







Power Recliner



Power Recliner