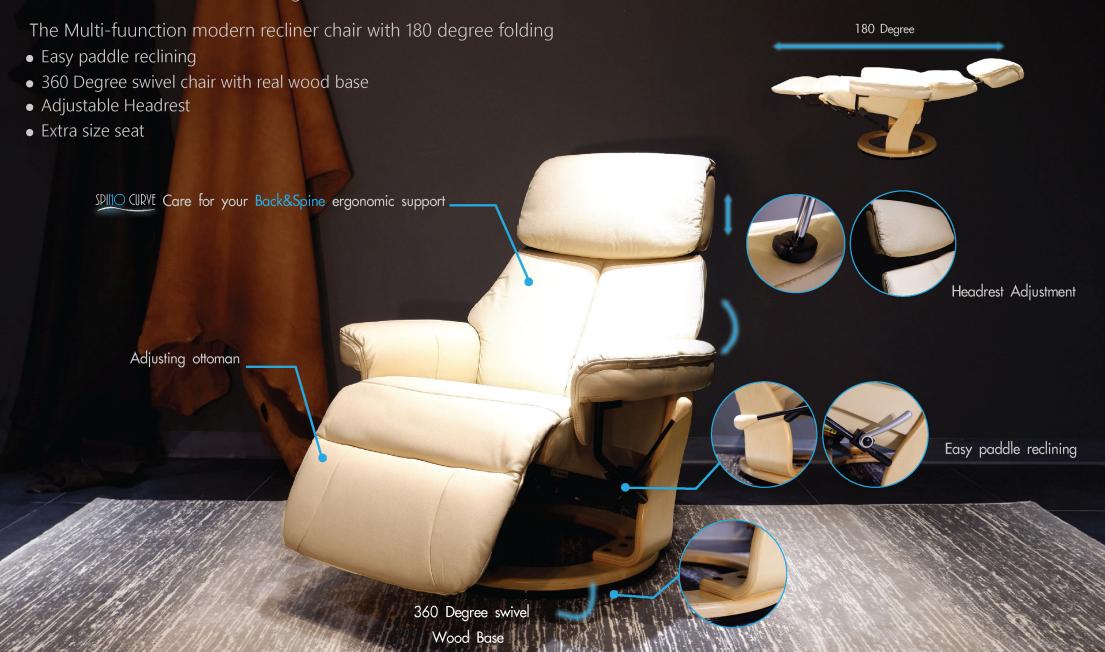

# Hudson (Leather/PVC : Light cream)

Relax Chair

Manual Recliner

Manual Recliner

Manual Recliner