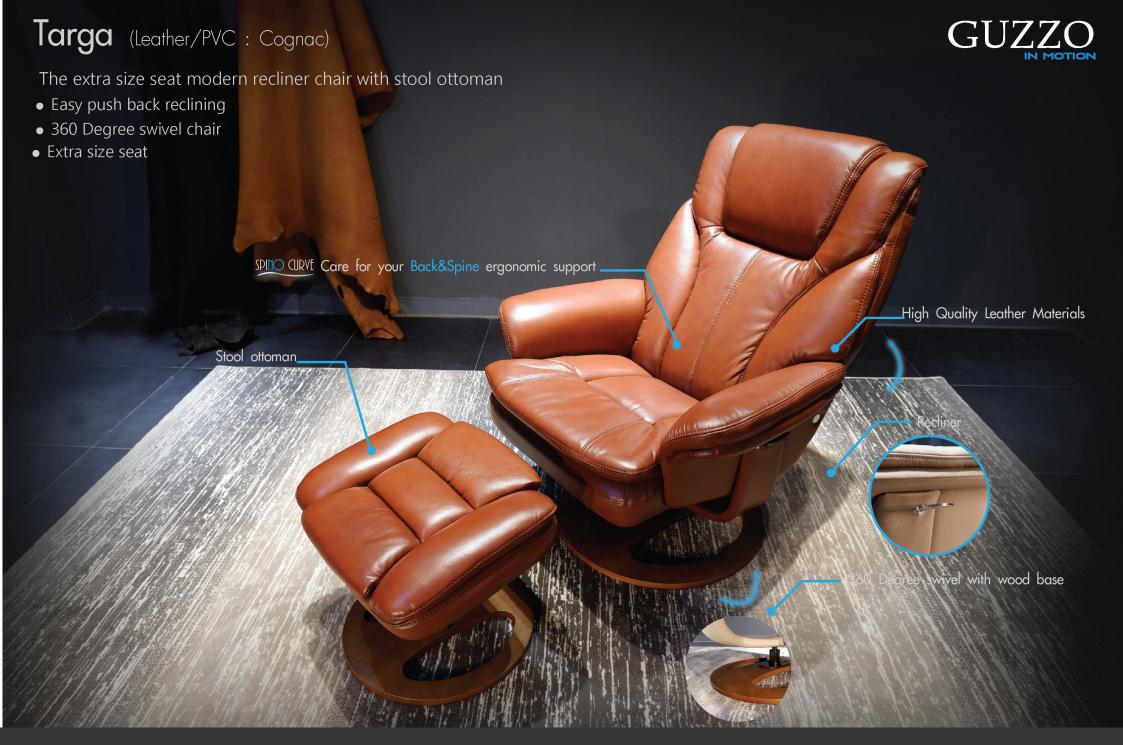

Targa (Fabric : Beige)

The extra size seat modern recliner chair with stool ottoman

- Easy push back reclining
- 360 Degree swivel chair
- Extra size seat

**GUZZO** Targa (Fabric : Chocolate) The extra size seat modern recliner chair with stool ottoman • Easy push back reclining • 360 Degree swivel chair • Extra size seat SPINO CURVE Care for your Back&Spine ergonomic support Fabric leather Stool ottoman with wood base