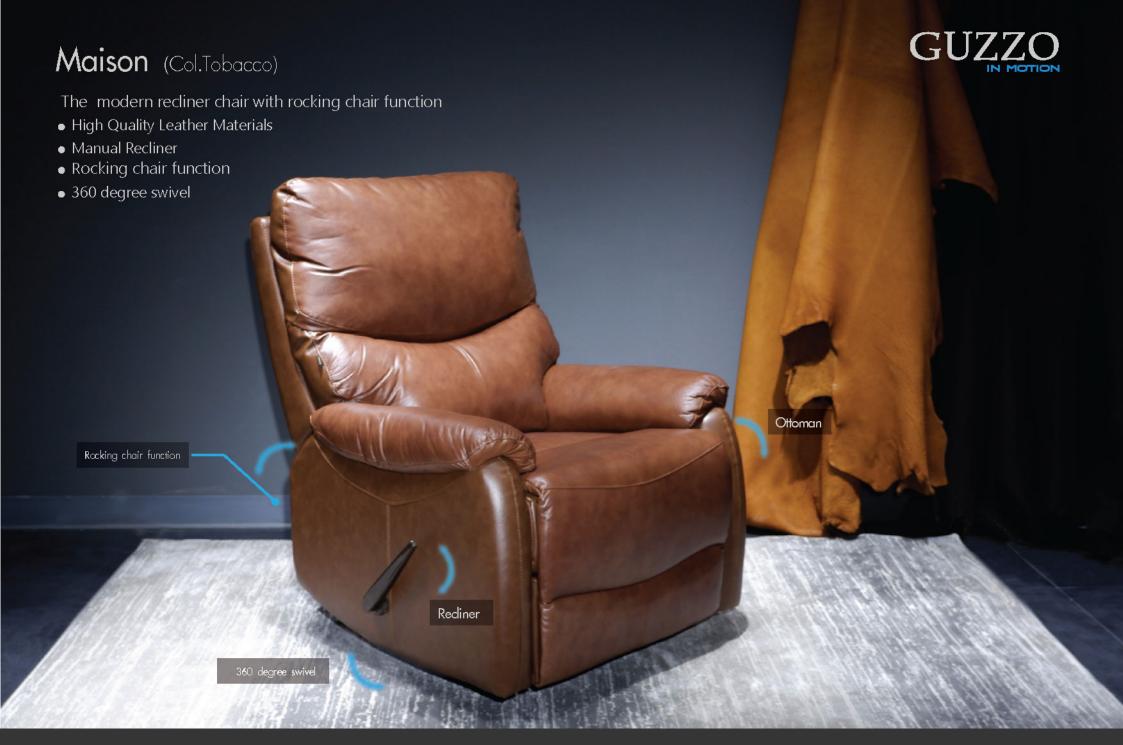

# Hudson (Leather/PVC : Light cream)

Relax Chair

Manual Recliner

Manual Recliner

Manual Recliner

### Manual Recliner

Manual Recliner

Manual Recliner

Manual Recliner

Power Recliner

Power Recliner