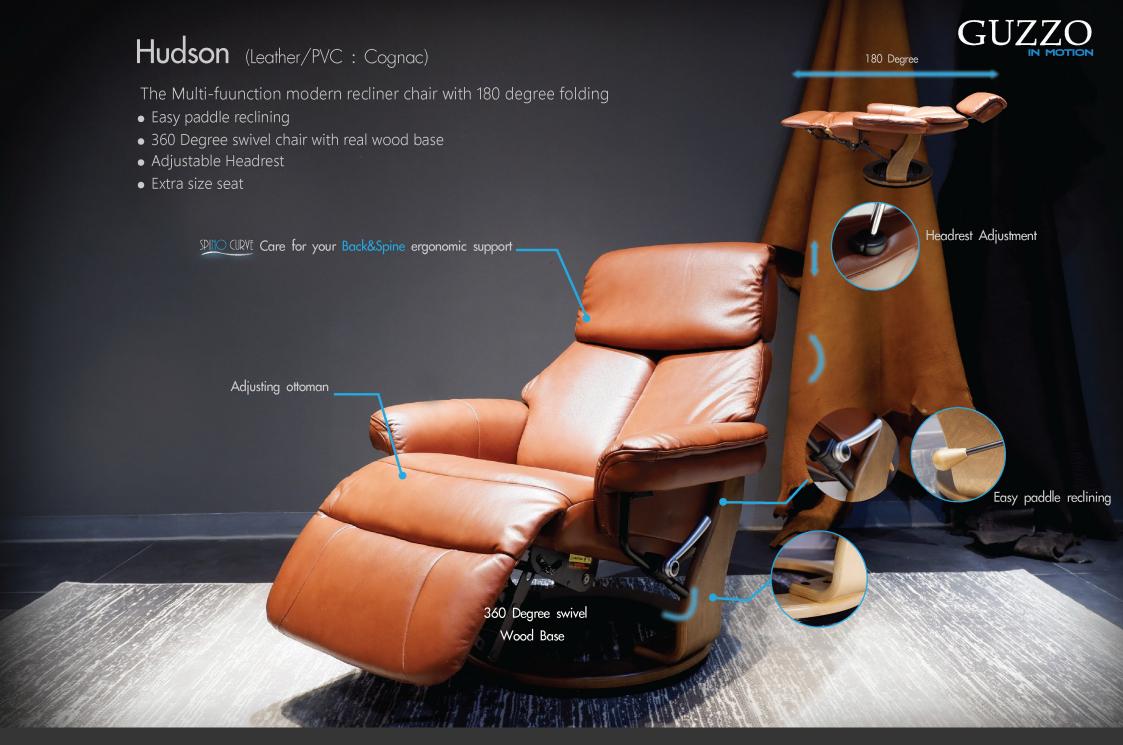

# Hudson (Leather/PVC : Light cream)

Relax Chair

Manual Recliner

Manual Recliner

Manual Recliner