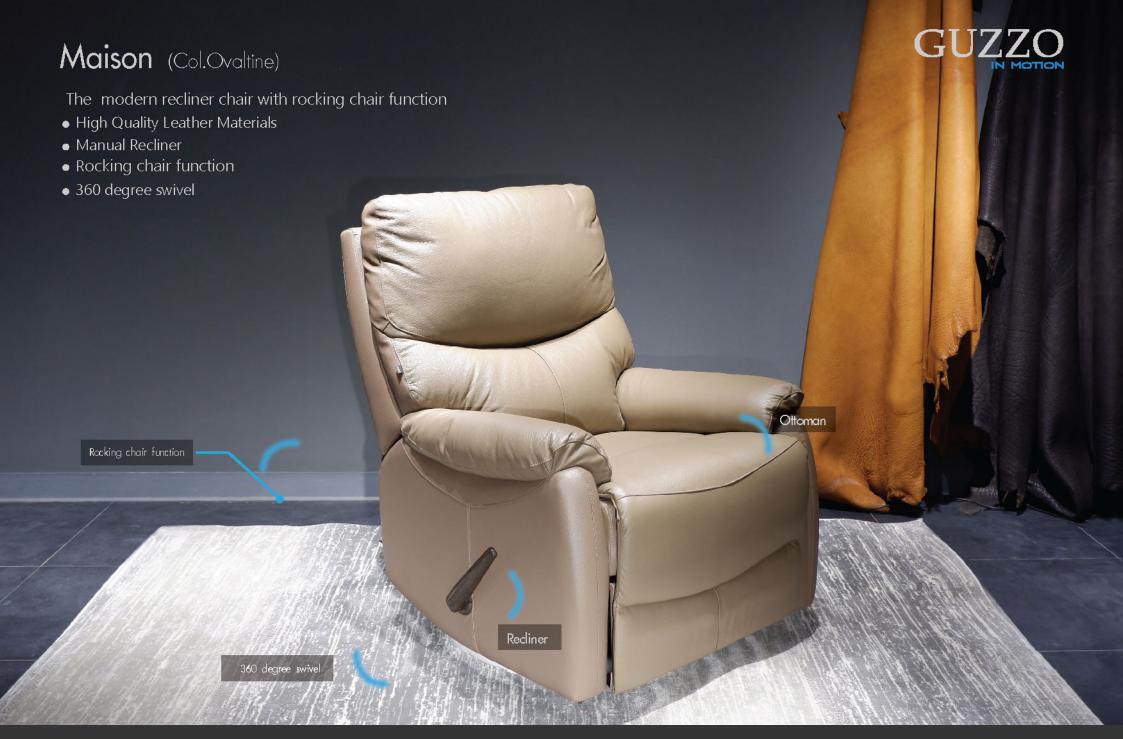

# Hudson (Leather/PVC : Light cream)

Relax Chair

Manual Recliner

Manual Recliner

Manual Recliner

### Manual Recliner

Manual Recliner

Manual Recliner

Manual Recliner

Power Recliner

Power Recliner