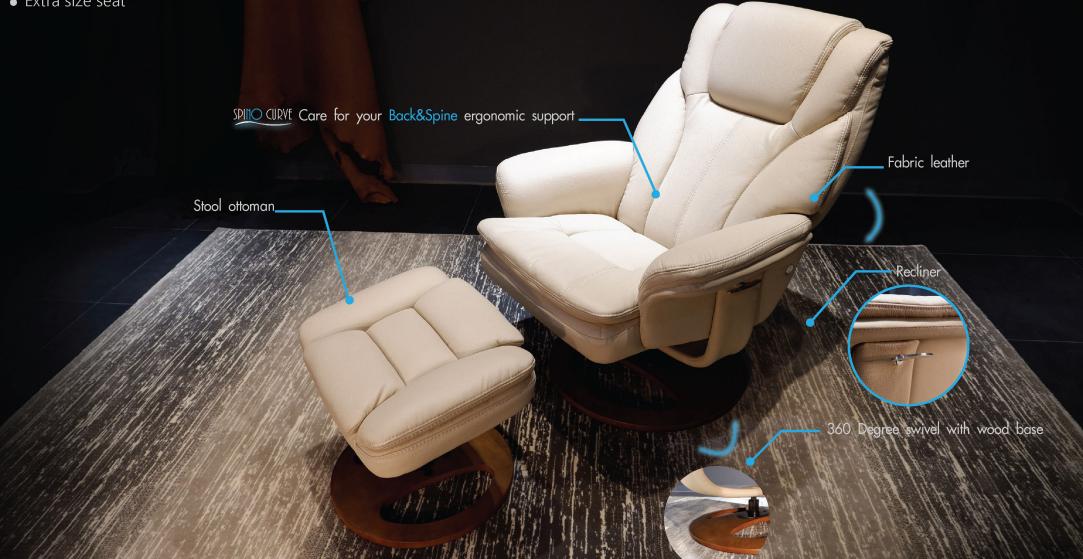

Targa (Fabric : Beige)

The extra size seat modern recliner chair with stool ottoman

- Easy push back reclining
- 360 Degree swivel chair
- Extra size seat

**GUZZO** Targa (Fabric : Chocolate) The extra size seat modern recliner chair with stool ottoman • Easy push back reclining • 360 Degree swivel chair • Extra size seat SPINO CURVE Care for your Back&Spine ergonomic support Fabric leather Stool ottoman with wood base